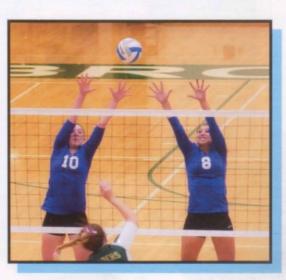

## \*HIT IT\*

Meggan Andrews uses her super strength to power hit the ball. She says "It was a close game and if I didn't make it over the net I knew Coach would be upset."

\*GET THIS!\* Megan Reed says that her jump training finally paid off in this moment as she goes for a block with Kelsey Smith.