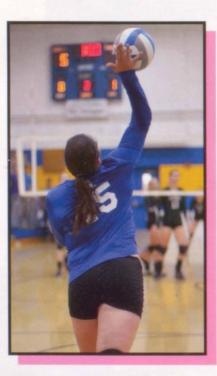

## \*HIT IT\*

Meggan Andrews uses her super strength to power hit the ball. She says "It was a close game and if I didn't make it over the net I knew Coach would be upset."

\*GET THIS!\* Megan Reed says that her jump training finally paid off in this moment as she goes for a block with Kelsey Smith.